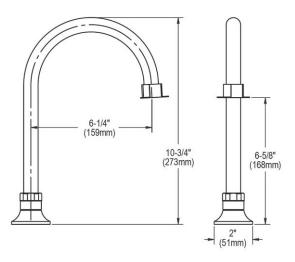

## **PRODUCT SPECIFICATIONS**

Elkay Deck Mount 10-3/4" Spout. Faucet is made of Chrome-plated Brass material.

| Material:  | Chrome-plated Brass |
|------------|---------------------|
| Flow Rate: |                     |