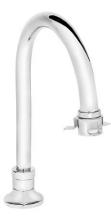

## **PRODUCT SPECIFICATIONS**

Elkay Deck Mount 10-3/4" Spout. Faucet is made of Chrome-plated Brass material.

| Material:  | Chrome-plated Brass |
|------------|---------------------|
| Flow Rate: |                     |